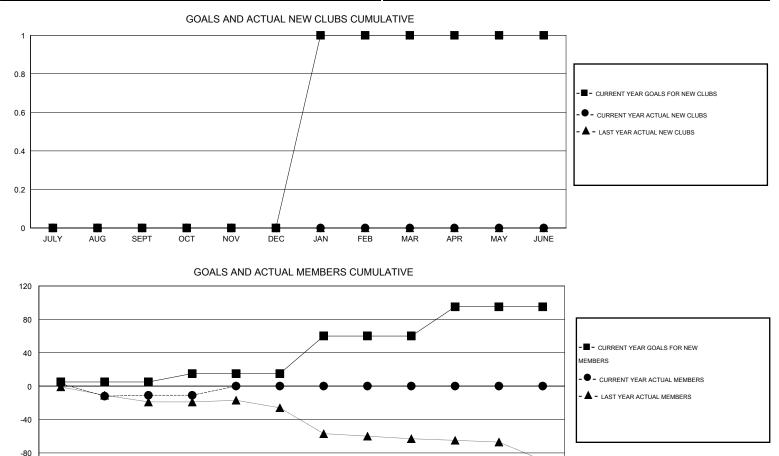

## GMT: Judy Hankom

| GMT: Judy Hankom |                  |                   | LOCATIO          | N WISCONS        | IN                    |                    |                                     |                    | GMT CA 1         |  |
|------------------|------------------|-------------------|------------------|------------------|-----------------------|--------------------|-------------------------------------|--------------------|------------------|--|
|                  |                  | Clubs             |                  |                  | Members               |                    |                                     |                    |                  |  |
|                  | RESU             | LTS FOR 2016-2017 |                  |                  | RESULTS FOR 2016-2017 |                    |                                     |                    |                  |  |
| QUARTER          | NEW CLUB<br>GOAL | NEW CLUBS         | DROPPED<br>CLUBS | NET<br>GAIN/LOSS | QUARTER               | NEW MEMBER<br>GOAL | CHARTER AND<br>NEW MEMBERS<br>ADDED | DROPPED<br>MEMBERS | NET<br>GAIN/LOSS |  |
| JULY/AUG/SEPT    | 0                | 0                 | 0                | 0                | JULY/AUG/SEPT         | 5                  | 43                                  | 54                 | -11              |  |
| OCT/NOV/DEC      | 0                | 0                 | 1                | -1               | OCT/NOV/DEC           | 10                 | 18                                  | 18                 | 0                |  |
| JAN/FEB/MAR      | 1                | 0                 | 0                | 0                | JAN/FEB/MAR           | 45                 | 0                                   | 0                  | 0                |  |
| APR/MAY/JUNE     | 0                | 0                 | 0                | 0                | APR/MAY/JUNE          | 35                 | 0                                   | 0                  | 0                |  |

| -120 L |      |     |      |     |     |     |     |     |     |     |     |      |
|--------|------|-----|------|-----|-----|-----|-----|-----|-----|-----|-----|------|
|        |      |     | OFDT |     |     |     |     |     |     |     |     |      |
|        | JULY | AUG | SEPT | OCT | NOV | DEC | JAN | FEB | MAR | APR | MAY | JUNE |